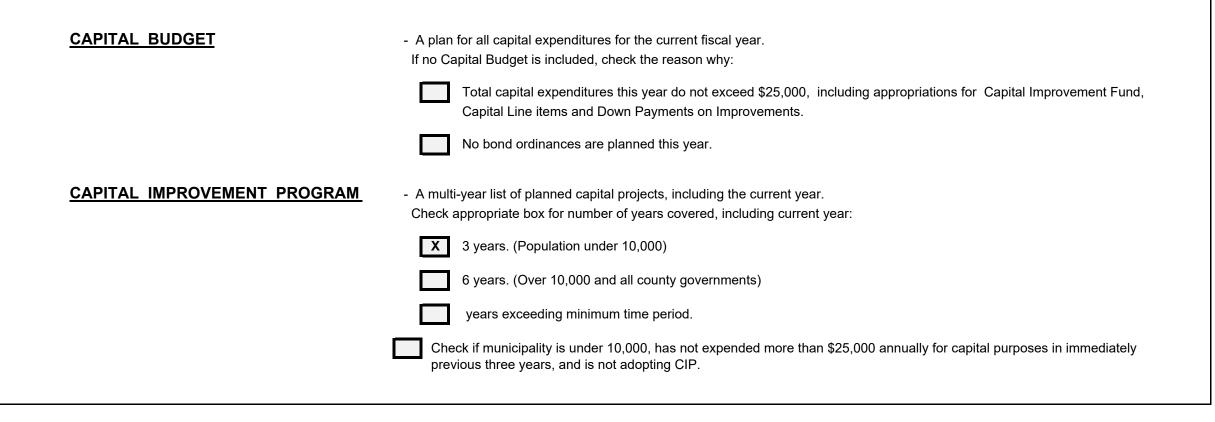

| Page Count - Standard or Expanded:          |          | Start with "Standard" and move to "Expansion of the standard o |
|---------------------------------------------|----------|--------------------------------------------------------------------------------------------------------------------------------------------------------------------------------------------------------------------------------------------------------------------------------------------------------------------------------------------------------------------------------------------------------------------------------------------------------------------------------------------------------------------------------------------------------------------------------------------------------------------------------------------------------------------------------------------------------------------------------------------------------------------------------------------------------------------------------------------------------------------------------------------------------------------------------------------------------------------------------------------------------------------------------------------------------------------------------------------------------------------------------------------------------------------------------------------------------------------------------------------------------------------------------------------------------------------------------------------------------------------------------------------------------------------------------------------------------------------------------------------------------------------------------------------------------------------------------------------------------------------------------------------------------------------------------------------------------------------------------------------------------------------------------------------------------------------------------------------------------------------------------------------------------------------------------------------------------------------------------------------------------------------------------------------------------------------------------------------------------------------------------|
| Grant Revenues (Sheet 9)                    | Standard | "Standard" will provide two (2) sheets for Grant Re                                                                                                                                                                                                                                                                                                                                                                                                                                                                                                                                                                                                                                                                                                                                                                                                                                                                                                                                                                                                                                                                                                                                                                                                                                                                                                                                                                                                                                                                                                                                                                                                                                                                                                                                                                                                                                                                                                                                                                                                                                                                            |
| Other Special Item Revenues (Sheet 10)      | Standard | "Standard" will provide two (2) sheets for Other Sp                                                                                                                                                                                                                                                                                                                                                                                                                                                                                                                                                                                                                                                                                                                                                                                                                                                                                                                                                                                                                                                                                                                                                                                                                                                                                                                                                                                                                                                                                                                                                                                                                                                                                                                                                                                                                                                                                                                                                                                                                                                                            |
| General Appropriations (Sheet 15)           | Standard | "Standard" will provide nine (9) sheets for General                                                                                                                                                                                                                                                                                                                                                                                                                                                                                                                                                                                                                                                                                                                                                                                                                                                                                                                                                                                                                                                                                                                                                                                                                                                                                                                                                                                                                                                                                                                                                                                                                                                                                                                                                                                                                                                                                                                                                                                                                                                                            |
| Grant Appropriations (Sheet 24)             | Standard | "Standard" will provide three (3) sheets for Grant A                                                                                                                                                                                                                                                                                                                                                                                                                                                                                                                                                                                                                                                                                                                                                                                                                                                                                                                                                                                                                                                                                                                                                                                                                                                                                                                                                                                                                                                                                                                                                                                                                                                                                                                                                                                                                                                                                                                                                                                                                                                                           |
| Capital Improvements (Sheets 40b, 40c, 40d) | Standard | "Standard" will provide three (3) sheets per section                                                                                                                                                                                                                                                                                                                                                                                                                                                                                                                                                                                                                                                                                                                                                                                                                                                                                                                                                                                                                                                                                                                                                                                                                                                                                                                                                                                                                                                                                                                                                                                                                                                                                                                                                                                                                                                                                                                                                                                                                                                                           |

ovement Program 6 2024 2029

nded" only as needed.

venues. ecial Items of Revenue. Appropriations. \ppropriations.

1.