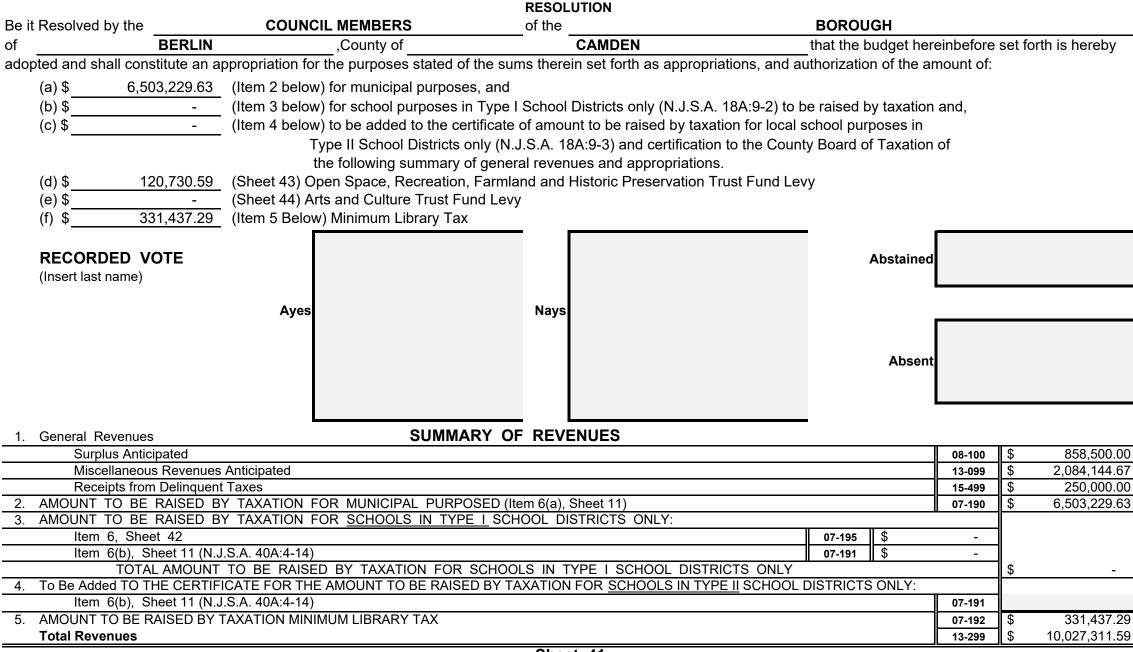

| Local Tax for Municipal Purpose       | 6,503,229.63 |
|---------------------------------------|--------------|
| Addition to Local District School Tax |              |
| Minimum Library Tax                   | 331,437.29   |

### SUMMARY OF CURRENT FUND SECTION OF APPROVED BUDGET

|                                                                             |                    |                                                               | YEAR 2024     |  |  |
|-----------------------------------------------------------------------------|--------------------|---------------------------------------------------------------|---------------|--|--|
| General Appropriations For: (Reference to item and sheet number should be o | mitted in adv      | vertised budget)                                              | xxxxxxxxxxx   |  |  |
| 1. Appropriations within "CAPS" -                                           |                    |                                                               |               |  |  |
| (a) Municipal Purposes {(Item H-1, Sheet 19)(N.J.S.A. 40A:4-45.2)}          |                    |                                                               | 7,846,365.50  |  |  |
| 2. Appropriations excluded from "CAPS" -                                    |                    |                                                               | xxxxxxxxxxxx  |  |  |
| (a) Municipal Purposes {(Item H-2, Sheet 28)(N.J.S.A. 40A:4-53.3 as a       | mended)}           |                                                               | 1,772,898.05  |  |  |
| (b) Local District School Purposes in Municipal Budget (Item K, Sheet       | 29)                |                                                               | -             |  |  |
| Total General Appropriations excluded from "CAPS" (Item O,                  | Sheet 29)          |                                                               | 1,772,898.05  |  |  |
| 3. Reserve for Uncollected Taxes (Item M, Sheet 29) Based on Estimated      | 98.50%             | Percent of Tax Collections                                    | 408,048.04    |  |  |
|                                                                             |                    | Building Aid Allowance 2024 - \$                              |               |  |  |
| 4. Total General Appropriations (Item 9, Sheet 29)                          |                    | for Schools-State Aid 2023 - \$                               | 10,027,311.59 |  |  |
| 5. Less: Anticipated Revenues Other Than Current Property Tax (Item 5, Shee | t 11) (i.e. Surplu | s, Miscellaneous Revenues and Receipts from Delinquent Taxes) | 3,192,644.67  |  |  |
| 6. Difference: Amount to be Raised by Taxes for Support of Municipal Budge  | (as follows)       |                                                               | xxxxxxxxxxx   |  |  |
| (a) Local Tax for Municipal Purposes Including Reserve for U                | ncollected Ta      | xes (Item 6(a), Sheet 11)                                     | 6,503,229.63  |  |  |
| (b) Addition to Local District School Tax (Item 6(b), Sheet 11)             |                    |                                                               | _             |  |  |
| (c) Minimum Library Tax                                                     |                    |                                                               | 331,437.29    |  |  |
|                                                                             |                    |                                                               |               |  |  |
|                                                                             |                    |                                                               |               |  |  |
|                                                                             |                    |                                                               |               |  |  |
|                                                                             |                    |                                                               |               |  |  |